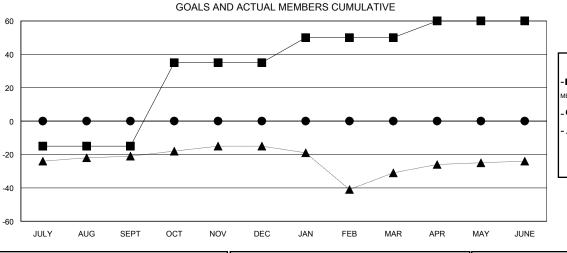

## GOALS AND ACTUAL NEW CLUBS CUMULATIVE

| -■- CURRENT YEAR GOALS FOR NE | W |
|-------------------------------|---|
| MEMBERS                       |   |

- CURRENT YEAR ACTUAL MEMBERS

- LAST YEAR ACTUAL MEMBERS